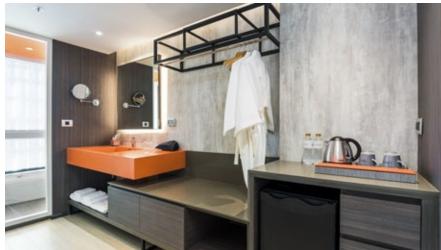

#### SAVVY COMFORT:

- Once-only complimentary free minibar
- Choice of king or twin beds
- Bathroom with shower
- Living area
- Flexible workspace
- Interactive IPTV with a large range of International Satellite Channels
- Individually controlled air-conditioning
- Electronic in-room safe
- Coffee and tea making facilities
- Complimentary bottled water
- Eco-friendly amenities

#### CONVENIENCE CRAFTED:

- Complimentary WiFi and wired internet connection
- Iron and ironing board on request
- IDD telephone system
- Proximity-activated key cards
- Dry cleaning and laundry service
- Universal electrical outlets
- Wheelchair access