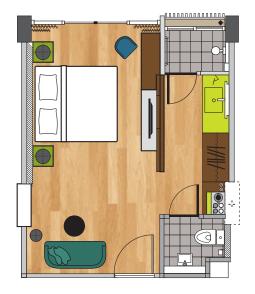

STUDIO RESIDENCE (1st - 11th FLOOR

GRAND STUDIO RESIDENCE (12th - 14th FLOOR)

ONE-BEDROOM RESIDENCE (1st - 11th FLOOR)

GRAND ONE-BEDROOM RESIDENCE (12<sup>th</sup> - 14<sup>th</sup> FLOOR)

TWO\_REDROOM RESIDENCE (1st \_ 11th ELOOR)

GRAND TWO-BEDROOM RESIDENCE (12<sup>th</sup> - 14<sup>th</sup> FLOOR)

DELUXE TWO-BEDROOM RESIDENCE (1st - 11th FLOOR)

GRAND DELUXE TWO-BEDROOM RESIDENCE (12<sup>th</sup> - 14<sup>th</sup> FLOOR)

105 Sq.m.

30 Sq.m. 48 Sq.m. 100 Sq.m.