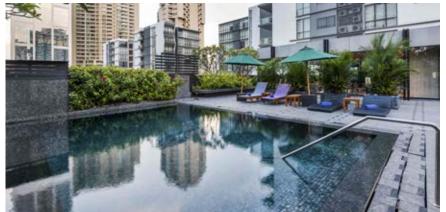

#### OUTDOOR SWIMMING POOL

The outdoor swimming pool with Jacuzzi is located in front of the Maitria Hotel's building. This outdoor pool is perfect for a relaxing swim, basking in the sun or a refreshing early morning or late evening dip. Opening Hours: 6.00 am - 8.00 pm.