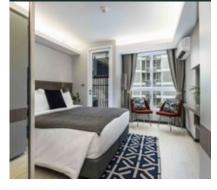

#### SAVVY COMFORT:

- Once-only complimentary free minibar
- Choice of king or twin beds
- Bathroom with shower
- Living area
- Flexible workspace
- Interactive IPTV with a large range of International Satellite Channels
- Individually controlled air-conditioning
- Electronic in-room safe
- Coffee and tea making facilities
- Complimentary bottled water
- Eco-friendly amenities