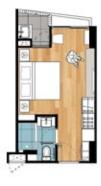

STUDIO RESIDENCE (1st - 11th FLOOR

GRAND STUDIO RESIDENCE (12th - 14th FLOOR)

ONE-BEDROOM RESIDENCE (1st - 11th FLOOR)

GRAND ONE-BEDROOM RESIDENCE (12<sup>th</sup> - 14<sup>th</sup> FLOOR)

TWO\_REDROOM RESIDENCE (1st \_ 11th ELOOR)

GRAND TWO-BEDROOM RESIDENCE (12<sup>th</sup> - 14<sup>th</sup> FLOOR)

DELUXE TWO-BEDROOM RESIDENCE (1st - 11th FLOOR)

GRAND DELUXE TWO-BEDROOM RESIDENCE (12<sup>th</sup> - 14<sup>th</sup> FLOOR)

105 Sq.m.

30 Sq.m. 48 Sq.m. 100 Sq.m.