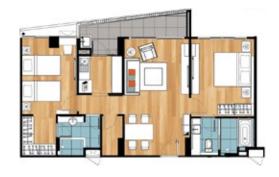

### Rooms (35 Sq.m.)

Standard Grand Deluxe

Standard Family Triple Grand Deluxe Family Triple

Superior Premiere

Superior Family Triple Premiere Family Triple

Deluxe Premiere Grand

Deluxe Family Triple Premiere Grand Family Triple