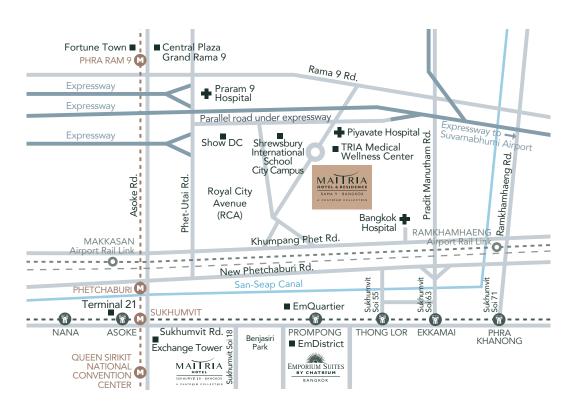

#### LOCATION:

- 2-minute walk to minimart and 24-hour convenience store
- 5-minute walk to the Shrewsbury International School Bangkok City Campus
- 6-minute walk (350 m) to Piyavate Hospital
- 13-minute walk (1.1 km) to ShowDC, Thailand's First Entertainment & Retail Mega Complex
- 15-minute walk (1.2 km) to Royal City Avenue (RCA), the epicenter of Bangkok's club and nightlife zone.
- 500 m to the Sirat Expressway
- 2.3 km to MRT Phetchaburi, with entrances on both Asok Montri Road and Petchaburi Road
- 3.4 km to Thonglor-Ekkamai Road
- 3.9 km to the Airport Link Makkasan station, near the junction of Asok and Rama 9
- 4 km to Rot Fai Market Ratchada for late night shoppers
- 4.5 km to Central Plaza Grand Rama 9
- 5 km to Emporium & Emquartier Shopping Complex
- 22.5 km to Suvarnabhumi Airport