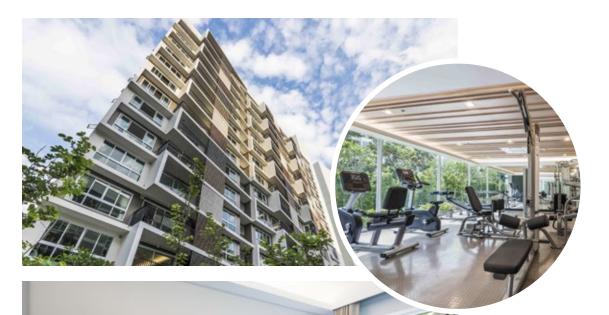

#### FITNESS CENTRE

The Fitness Center allows our guests to keep up with their fitness routine while staying with us. Located at Maitria Residence's lobby level, which is just a few minutes' walk from the hotel, our facility is yours to enjoy with your guest room key and features high-tech equipment and weights to get your heart pumping. Opening Hours: 6.00 am – 10.00 pm.

#### OUTDOOR SWIMMING POOL

The outdoor swimming pool with Jacuzzi is located in front of the Maitria Hotel's building. This outdoor pool is perfect for a relaxing swim, basking in the sun or a refreshing early morning or late evening dip. Opening Hours: 6.00 am - 8.00 pm.