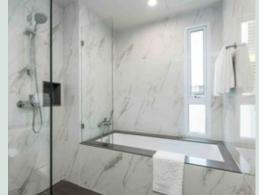

#### SAVVY COMFORT:

- Once-only complimentary free minibar
- Choice of king or twin beds
- Bathroom with shower
- Living area
- Flexible workspace
- Interactive IPTV with a large range of International Satellite Channels
- Individually controlled air-conditioning
- Electronic in-room safe
- Coffee and tea making facilities
- Complimentary bottled water
- Eco-friendly amenities