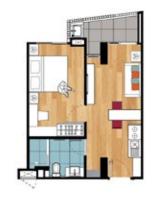

STUDIO RESIDENCE (1st - 11th FLOOR

GRAND STUDIO RESIDENCE (12th - 14th FLOOR)

ONE-BEDROOM RESIDENCE (1st - 11th FLOOR)

GRAND ONE-BEDROOM RESIDENCE (12<sup>th</sup> - 14<sup>th</sup> FLOOR)

TWO\_REDROOM RESIDENCE (1st \_ 11th ELOOR)

GRAND TWO-BEDROOM RESIDENCE (12<sup>th</sup> - 14<sup>th</sup> FLOOR)

DELUXE TWO-BEDROOM RESIDENCE (1st - 11th FLOOR)

GRAND DELUXE TWO-BEDROOM RESIDENCE (12<sup>th</sup> - 14<sup>th</sup> FLOOR)

105 Sq.m.

30 Sq.m. 48 Sq.m. 100 Sq.m.