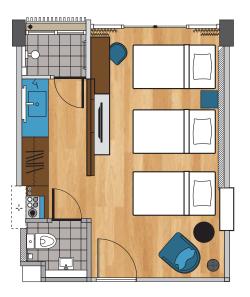

### Rooms (35 Sq.m.)

Standard Grand Deluxe

Standard Family Triple Grand Deluxe Family Triple

Superior Premiere

Superior Family Triple Premiere Family Triple

Deluxe Premiere Grand

Deluxe Family Triple Premiere Grand Family Triple

#### SAVVY COMFORT:

- Once-only complimentary free minibar
- Choice of king or twin beds
- Bathroom with shower
- Living area
- Flexible workspace
- Interactive IPTV with a large range of International Satellite Channels
- Individually controlled air-conditioning
- Electronic in-room safe
- Coffee and tea making facilities
- Complimentary bottled water
- Eco-friendly amenities