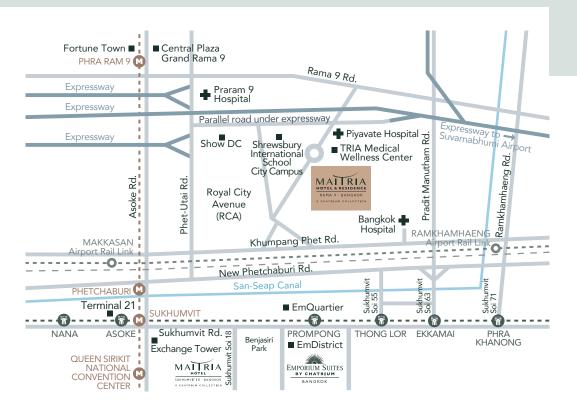

#### LOCATION:

- 2-minute walk to minimart and 24-hour convenience store
- 5-minute walk to the Shrewsbury International School Bangkok City Campus
- 6-minute walk (350 m) to Piyavate Hospital
- 13-minute walk (1.1 km) to ShowDC, Thailand's First Entertainment & Retail Mega Complex
- 15-minute walk (1.2 km) to Royal City Avenue (RCA), the epicenter of Bangkok's club and nightlife zone.
- 500 m to the Sirat Expressway
- 2.3 km to MRT Phetchaburi, with entrances on both Asok Montri Road and Petchaburi Road
- 3.4 km to Thonglor-Ekkamai Road
- 3.9 km to the Airport Link Makkasan station, near the junction of Asok and Rama 9
- 4 km to Rot Fai Market Ratchada for late night shoppers
- 4.5 km to Central Plaza Grand Rama 9
- 5 km to Emporium & Emquartier Shopping Complex
- 22.5 km to Suvarnabhumi Airport