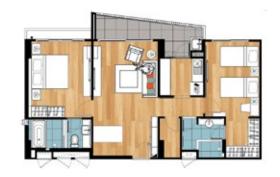

STUDIO RESIDENCE (1st - 11th FLOOR

GRAND STUDIO RESIDENCE (12th - 14th FLOOR)

ONE-BEDROOM RESIDENCE (1st - 11th FLOOR)

GRAND ONE-BEDROOM RESIDENCE (12<sup>th</sup> - 14<sup>th</sup> FLOOR)

TWO\_REDROOM RESIDENCE (1st \_ 11th ELOOR)

GRAND TWO-BEDROOM RESIDENCE (12<sup>th</sup> - 14<sup>th</sup> FLOOR)

DELUXE TWO-BEDROOM RESIDENCE (1st - 11th FLOOR)

GRAND DELUXE TWO-BEDROOM RESIDENCE (12<sup>th</sup> - 14<sup>th</sup> FLOOR)

105 Sq.m.

30 Sq.m. 48 Sq.m. 100 Sq.m.