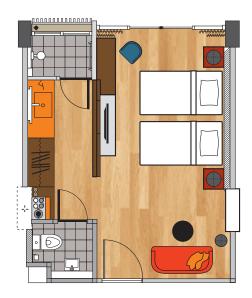

STUDIO RESIDENCE (1st - 11th FLOOR

GRAND STUDIO RESIDENCE (12th - 14th FLOOR)

ONE-BEDROOM RESIDENCE (1st - 11th FLOOR)

GRAND ONE-BEDROOM RESIDENCE (12<sup>th</sup> - 14<sup>th</sup> FLOOR)

TWO\_REDROOM RESIDENCE (1st \_ 11th ELOOR)

GRAND TWO-BEDROOM RESIDENCE (12<sup>th</sup> - 14<sup>th</sup> FLOOR)

DELUXE TWO-BEDROOM RESIDENCE (1st - 11th FLOOR)

GRAND DELUXE TWO-BEDROOM RESIDENCE (12<sup>th</sup> - 14<sup>th</sup> FLOOR)

105 Sq.m.

30 Sq.m. 48 Sq.m. 100 Sq.m.