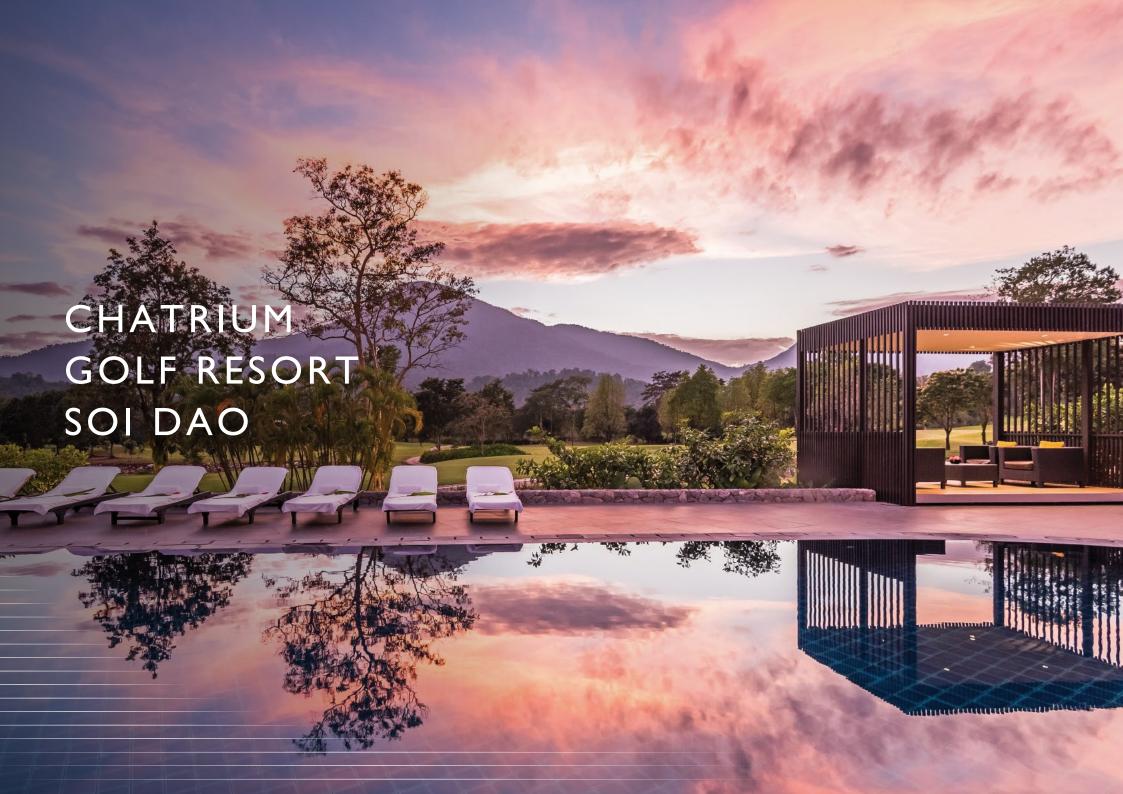

## LOCATED AROUND 3.5 HOURS' DRIVE FROM SUVARNABHUMI INTERNATIONAL AIRPORT

Chatrium Golf Resort Soi Dao
Chanthaburi is an expansive 18-hole
golf course and deluxe 4-star hotel
adjoining Soi Dao Mountain, set in
over 1,580 acres of lush greenery and
fragrant tropical gardens of unparalleled natural beauty. This breathtaking highland sanctuary is ideal for
friends, family, business associates
and groups to discover and explore; it
embodies Chatrium Hotels and
Residences promise to "Feel the
Remarkable."

Awaken in your breathtaking highland sanctuary to stunning sunrises over Soi Dao Mountain and prepare for a remarkable day of golf and adventure.

## BREATHTAKING HIGHLAND SANCTUARY