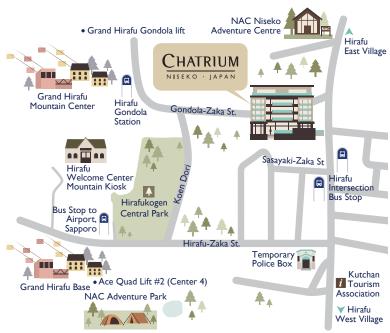

# CHATRIUM NISEKO JAPAN

Nestled between Mt. Yotei and Mt. Annapuri, Hirafu Village is the home of Chatrium Niseko. Situated within the iconic Shiki building, and looking towards the Grand Hirafu slopes, Chatrium Niseko resort includes 78 spacious studios, suites and penthouses, offering sublime comfort to the Niseko guest. Chatrium Niseko is an integrated resort and food & beverage destination bringing the best brands of Niseko together in the very centre of Hirafu Village.